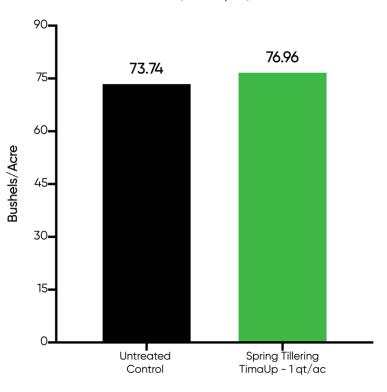

## **KEY FINDINGS**

+3.2 bu/ac ROI: \$10/ac

APPLICATION

Trial ID: RT-21-CM-WHE-TUP-3

| Treatment                | Application Rate                 |
|--------------------------|----------------------------------|
| Grower Standard Practice | N/A                              |
| TimaUp                   | 1 qt/ac at flag spring tillering |