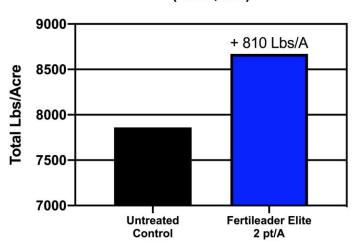

# Rice Yield Response from Foliar Spray of Fertileader Elite at Panicle Initiation (Qulin, MO)

**Graph above:** Foliar spray of Fertileader Elite improved yield 810 lbs for main crop. The Gross Revenue above was calculated at \$12.50/cwt for rice with Fertileader Elite retail cost of \$53.50/gallon.

### RESULTS AND CONCLUSIONS

Foliar spray of Fertileader Elite (2 pint/A) at panicle initiation improved rice yield over untreated control by 810 lbs/acre. This resulted in a ROI of \$87.88/acre.

#### RETURN ON INVESTMENT

| Treatment                  | Main Crop<br>Yield<br>(lbs/ac) | Gross<br>Revenue @<br>\$12.50/cwt | Change<br>from<br>Control | Added<br>Costs/<br>ac | ROI     |
|----------------------------|--------------------------------|-----------------------------------|---------------------------|-----------------------|---------|
| Untreated Control          | 7860                           | \$982.50                          | -                         | \$0.00                | -       |
| Fertileader Elite (2 pt/A) | 8670                           | \$1,083.75                        | \$101.25                  | \$13.37               | \$87.88 |