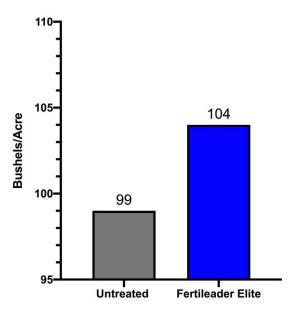

# **KEY FINDINGS**

+5 bu/ac
More than grower standard
ROI:
\$4.12/ac

**Graph above:** Foliar spray of Fertileader Elite improved yield 5 bu/ac. The Gross Revenue above was calculated at \$3.50/bu for corn with Fertileader Elite retail cost of \$53.50/gallon.