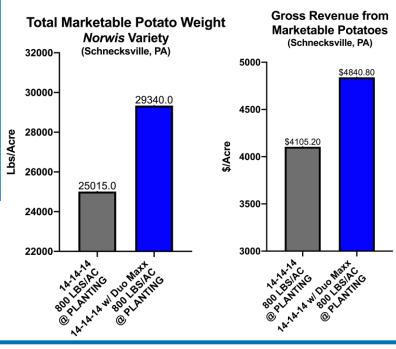

## **KEY FINDINGS**

+43.25 cwt/ac

In marketable potato yield when dry fertilizer blend treated with Duo Maxx

ROI: \$705.55/ac

Return when dry fertilizer blend treated with Duo Maxx

**Graphs:** Dry Fertilizer treated with Duo Maxx increased yield 4,325 lbs/ac or 43.25 cwt/ac over untreated fertilizer of same rate and increased revenue by \$735.60/ac. Revenue was calculated at \$19/cwt for Chef's, \$16/cwt for #1's and \$7/cwt for B's. Duo Maxx was calculated at retail cost of \$100/gallon.

# ECONOMICS TABLE

|   | Grower Standard | Chef's    | #1's        | 's B's |       | Marketable  | Cost of Treatment | Gross- Cost= |    |
|---|-----------------|-----------|-------------|--------|-------|-------------|-------------------|--------------|----|
| , | Cwt/Ac          | 50.05     | 194.85      |        | 5.25  | 250.15      |                   |              |    |
|   | Gross Revenue   | \$ 950.95 | \$ 3,117.60 | \$ :   | 36.75 | \$ 4,105.30 | (-)               | \$ 4,105.3   | 30 |

| Grower Standard + Duo Maxx | Chef's      | #1's        | B's      | Marketable  | Cost of Treatment | Change over GS |           |
|----------------------------|-------------|-------------|----------|-------------|-------------------|----------------|-----------|
| Cwt/Ac                     | 63.95       | 224.4       | 5.05     | 293.4       |                   |                |           |
| Gross Revenue              | \$ 1,215.05 | \$ 3,590.40 | \$ 35.35 | \$ 4,840.80 | \$ (29.95)        | \$ 4,810.85    | \$ 705.55 |