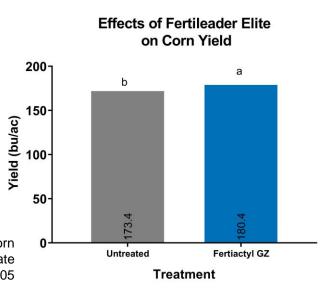

#### STUDY INFORMATION

Planting Date 29-Mar-2018
Harvest Date 5-Oct-2018
Hybrid DKC 68-26 RR
Population 32,000
Randomized complete

block, 6

replications

**Graph 2**: Fertileader Elite effects on corn yield. Average of 6 plots, letters indicate significant different p<0.05

## **KEY FINDINGS**

7 bu/ac increase in yield \$14.84/ac ROI