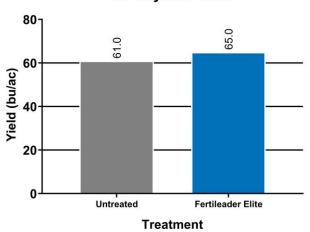

#### STUDY INFORMATION

Planting Date 11-May-2017
Harvest Date 10-Oct-2017
Variety P31T77RR
Population 128,800

**Graph:** Fertileader Elite had the best result. The Gross Revenue was calculated at \$9.50/bu.

## **KEY FINDINGS**

+4 bu/ac ROI: + \$25.50/ac